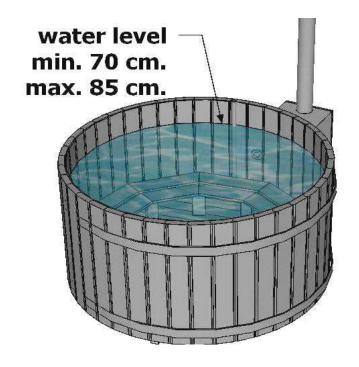

#### Hot Tub Manual!!

Place the hot tub on a flat surface before filling the tub with water. In first filling the tub might leak a little before the wood swells shut. Please do not make fire in the woodburning oven before the tub is at least 2/3 filled with water. It is strictly forbidden to heat the oven without any water in the tub!

While heating the tub it is advised to keep the cover on the tub- This way the waters warms up faster. It takes around 3-5 hours to heat the tub, depending on the type of wood used and season ( takes longer during winter time). Only wood is allowed to heat the tub.