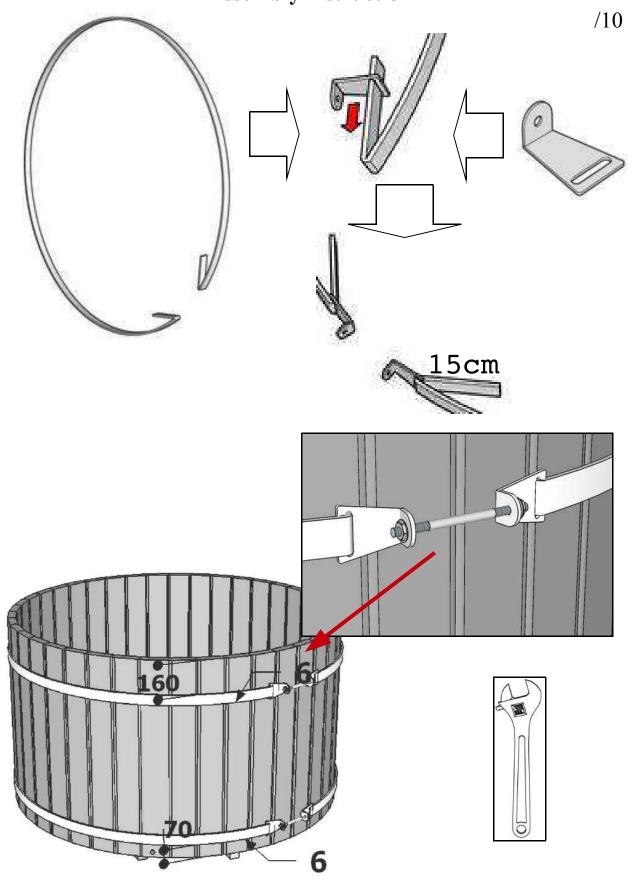

- The oven should be 1-2cm lower than the tub!

PS: Before using the tub, please check the pipes and drainage- these might get loose with transport.

NB: If the heater has been used wrong OR not followed manual instructions the guarantee does not apply and later complaints will not be accepted.

#### **CAUTION!!**

Please do not burn yourself against the oven or chimney.

We wish you a relaxing stay in our tub!!

### **HOT TUBE** with extern 1 oven

Assemb y instruction

Important! Wichtig!



/ 0

#### **HOT TUBE with extern loven**

Assemb y instruction

C eck!, 2/ 0 depending ny ur pr duct 1800 mm 1600 mm 2000 mm

#### **HOT TUBE with extern loven**

Assemb y instruction



#### **HOT TUBE with extern loven**

Assemb y instruction



## HOT TUBE with extern 1 oven Assemb y instruction



# HOT TUBE with extern 1 oven Assemb y instruction





### **HOT TUB with exterior oven**



### HOT TUB with exterior oven Assemb y instruction

8/10



### HOT TUB with exterior oven Assemb y instruction



### HOT TUB with exterior oven Assemb y instruction

10/10



### **ATTENTION !!!**

Before You fire up the owen, tube MUST be filled up with water!