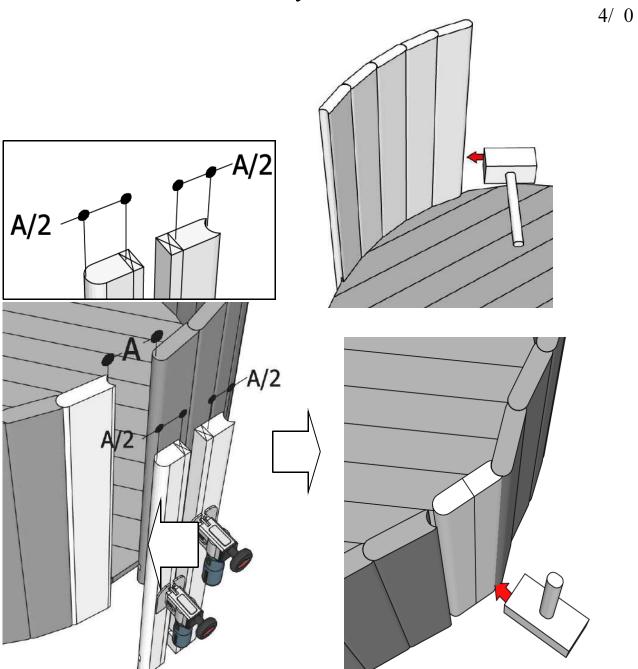

t water for too long.

**Hot tub with external heater**- The oven should be 1-2cm lower than the tub!

PS: Before using the tub, please check the pipes and drainage- these might get loose with transport.

NB: If the heater has been used wrong OR not followed manual instructions the guarantee does not apply and later complaints will not be accepted.

#### **CAUTION!!**

Please do not burn yourself against the oven or chimney.

We wish you a relaxing stay in our tub!!

### **HOT TUBE** with extern 1 oven

Assemb y instruction

Important! Wichtig!



/ 0

#### **HOT TUBE with extern loven**

Assemb y instruction

C eck!, 2/ 0 depending ny ur pr duct 1800 mm 1600 mm 2000 mm

#### **HOT TUBE with extern loven**

Assemb y instruction



#### **HOT TUBE with extern loven**

Assemb y instruction



## HOT TUBE with extern 1 oven Assemb y instruction



# HOT TUBE with extern 1 oven Assemb y instruction





### **HOT TUB with exterior oven**



### HOT TUB with exterior oven Assemb y instruction

8/10



### HOT TUB with exterior oven Assemb y instruction



### HOT TUB with exterior oven Assemb y instruction

10/10



### **ATTENTION !!!**

Before You fire up the owen, tube MUST be filled up with water!