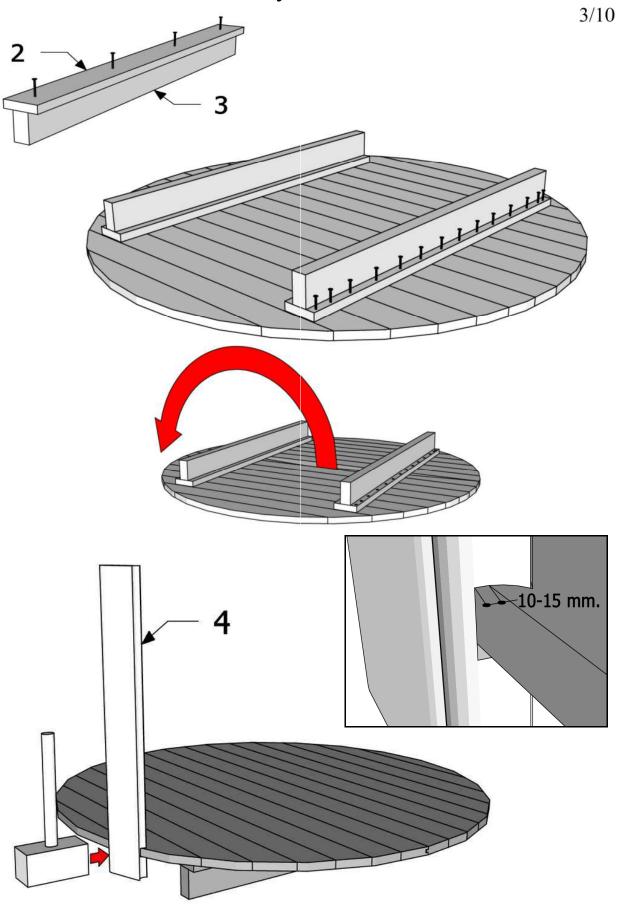

#### **HOT TUBE with extern loven**

Assemb y instruction

C eck!, 2/ 0 depending ny ur pr duct 1800 mm 1600 mm 2000 mm