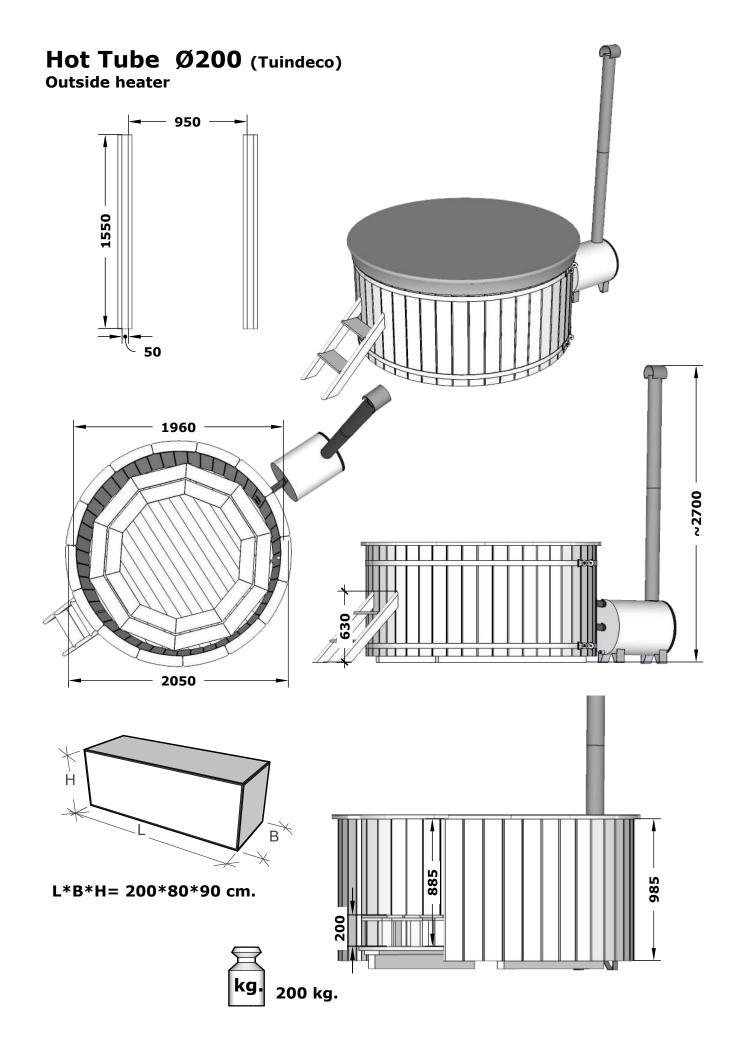

#### **HOT TUBE with extern loven**

Assemb y instruction

C eck!, 2/ 0 depending ny ur pr duct 1800 mm 1600 mm 2000 mm