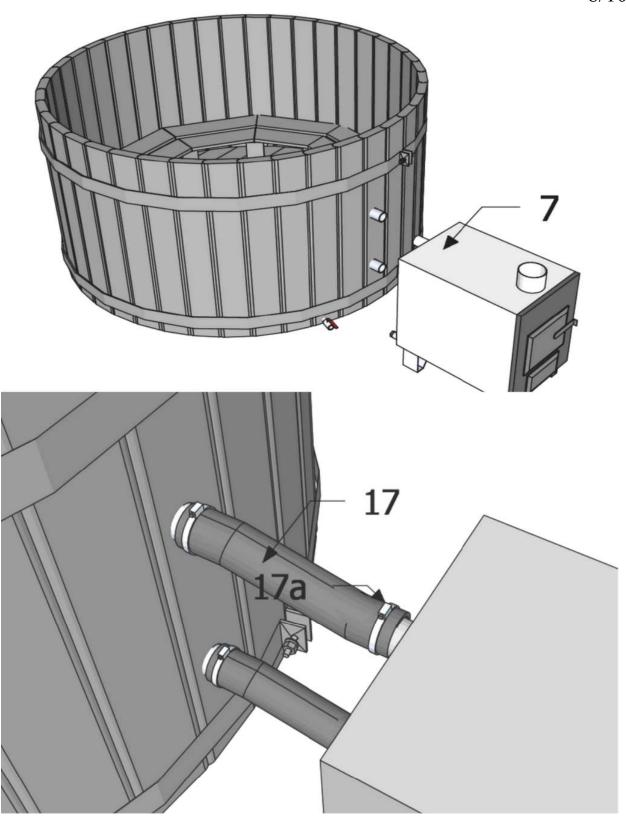

To drain the water, remove the cork from the bottom of the tub. Do not leave the tub without water for too long.

**Hot tub with external heater**- The oven should be 1-2cm lower than the tub!

PS: Before using the tub, please check the pipes and drainage- these might get loose with transport.

### HOT TUB with exterior oven Assemb y instruction