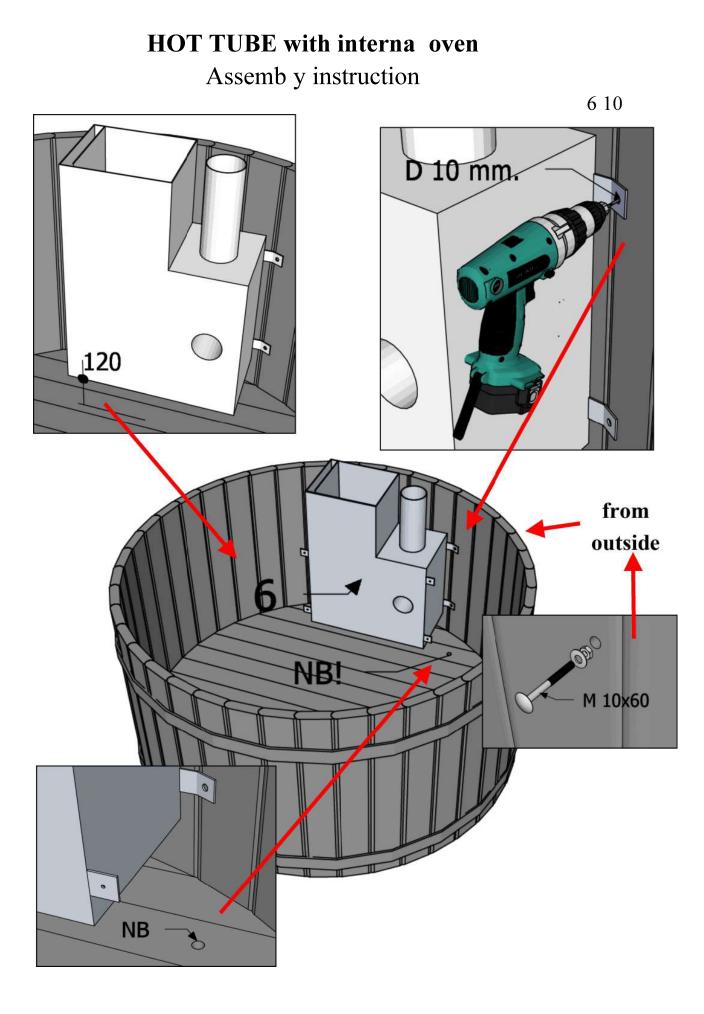

Only wood is allowed to heat the tub.

To drain the water, remove the cork from the bottom of the tub. Do not leave the tub without water for too long.

Hot tub with external heater- The oven should be 1-2cm lower than the tub!

PS: Before using the tub, please check the pipes and drainage- these might get loose with transport.

## NB: If the heater has been used wrong OR not followed manual instructions the guarantee does not apply and later complaints will not be accepted.

#### CAUTION!!

Please do not burn yourself against the oven or chimney.

#### We wish you a relaxing stay in our tub!!

### HOT TUBE with interna oven

#### Assemb y instruction

1 10

#### Important ! Wichtig !



#### HOT TUBE with interna oven

Assemb y instruction

C eck!,

2 10

depending ny ur pr duct











#### HOT TUBE with interna oven











10 10

# ATTENTION !!!

# Before You fire up the owen, tube MUST be filled up with water!



200 kg.