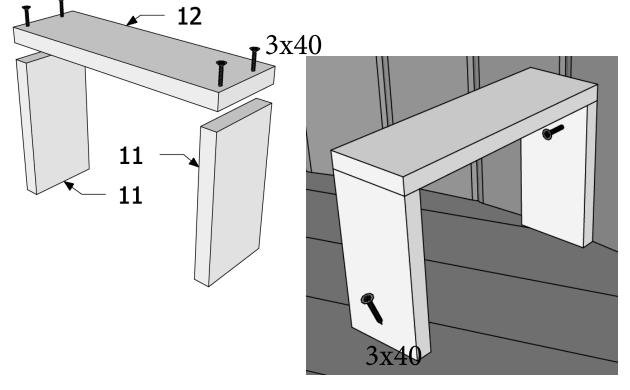

To drain the water, remove the cork from the bottom of the tub. Do not leave the tub without water for too long.

Hot tub with external heater- The oven should be 1-2cm lower than the tub!

PS: Before using the tub, please check the pipes and drainage- these might get loose with transport.

## NB: If the heater has been used wrong OR not followed manual instructions the guarantee does not apply and later complaints will not be accepted.

#### CAUTION!!

Please do not burn yourself against the oven or chimney.

#### We wish you a relaxing stay in our tub!!

### HOT TUBE with interna oven

#### Assemb y instruction

1 10

#### Important ! Wichtig !



#### HOT TUBE with interna oven

Assemb y instruction

C eck!,

2 10

depending ny ur pr duct











#### HOT TUBE with interna oven











10 10

# ATTENTION !!!

# Before You fire up the owen, tube MUST be filled up with water!



200 kg.