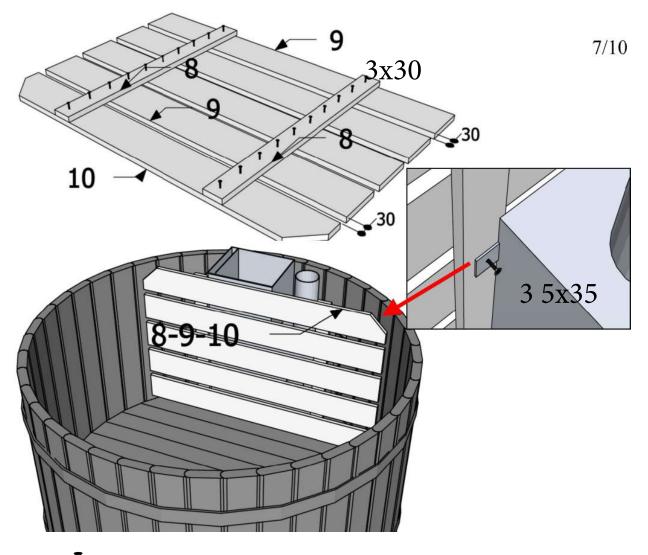

b.

To drain the water, remove the cork from the bottom of the tub. Do not leave the tub without water for too long.

Hot tub with external heater- The oven should be 1-2cm lower than the tub!

PS: Before using the tub, please check the pipes and drainage- these might get loose with transport.

## NB: If the heater has been used wrong OR not followed manual instructions the guarantee does not apply and later complaints will not be accepted.

#### CAUTION!!

Please do not burn yourself against the oven or chimney.

#### We wish you a relaxing stay in our tub!!

### HOT TUBE with interna oven

#### Assemb y instruction

1 10

#### Important ! Wichtig !



#### HOT TUBE with interna oven

Assemb y instruction

C eck!,

2 10

depending ny ur pr duct











#### HOT TUBE with interna oven











10 10

# ATTENTION !!!

# Before You fire up the owen, tube MUST be filled up with water!



200 kg.