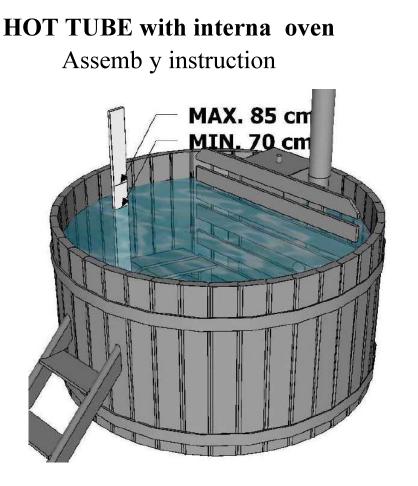

## Hot Tub Manual!!

Place the hot tub on a flat surface before filling the tub with water. In first filling the tub might leak a little before the wood swells shut. Please do not make fire in the woodburning oven before the tub is at least 2/3 filled with water. It is strictly forbidden to heat the oven without any water in the tub !

# Before You fire up the owen, tube MUST be filled up with water!

200 kg.