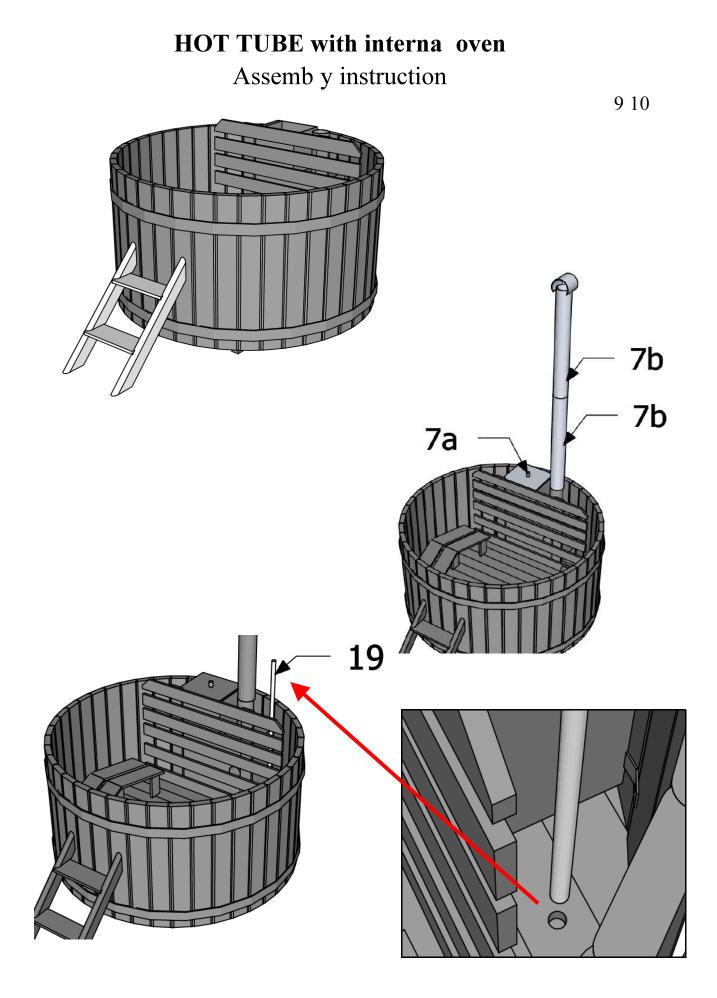

#### HOT TUBE with interna oven

Assemb y instruction

C eck!,

2 10

depending ny ur pr duct