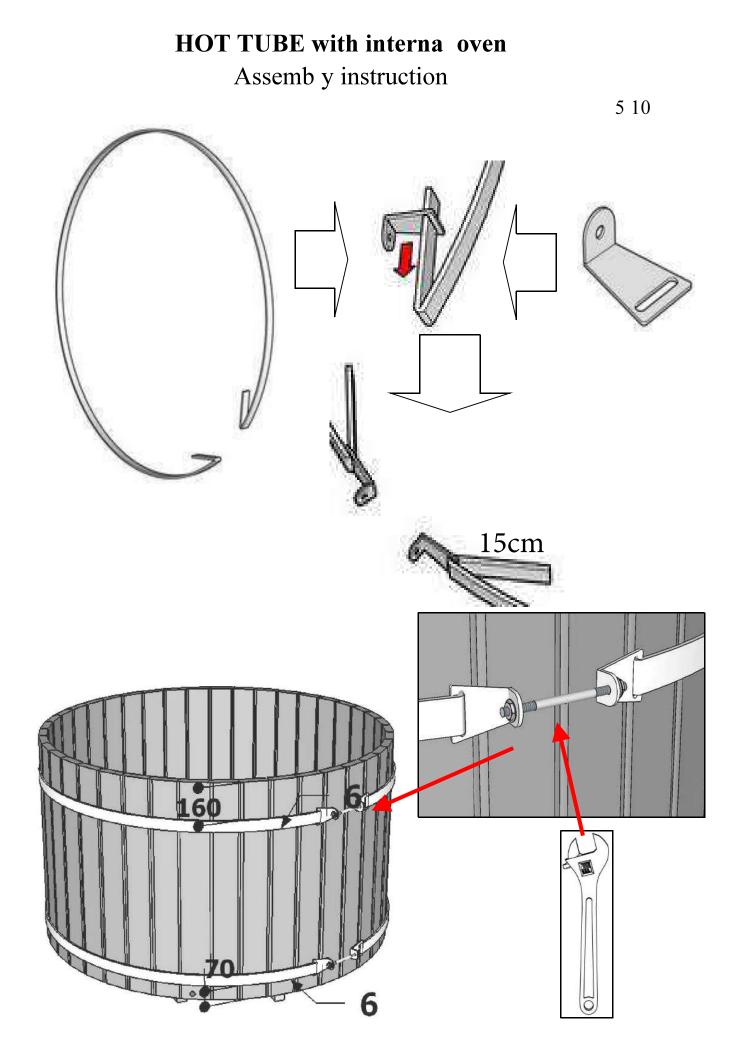

. Only wood is allowed to heat the tub.

To drain the water, remove the cork from the bottom of the tub. Do not leave the tub without water for too long.

Hot tub with external heater- The oven should be 1-2cm lower than the tub!

PS: Before using the tub, please check the pipes and drainage- these might get loose with transport.

## NB: If the heater has been used wrong OR not followed manual instructions the guarantee does not apply and later complaints will not be accepted.

#### CAUTION!!

Please do not burn yourself against the oven or chimney.

#### We wish you a relaxing stay in our tub!!

### HOT TUBE with interna oven

#### Assemb y instruction

1 10

#### Important ! Wichtig !



#### HOT TUBE with interna oven

Assemb y instruction

C eck!,

2 10

depending ny ur pr duct











#### HOT TUBE with interna oven











10 10

# ATTENTION !!!

# Before You fire up the owen, tube MUST be filled up with water!



200 kg.