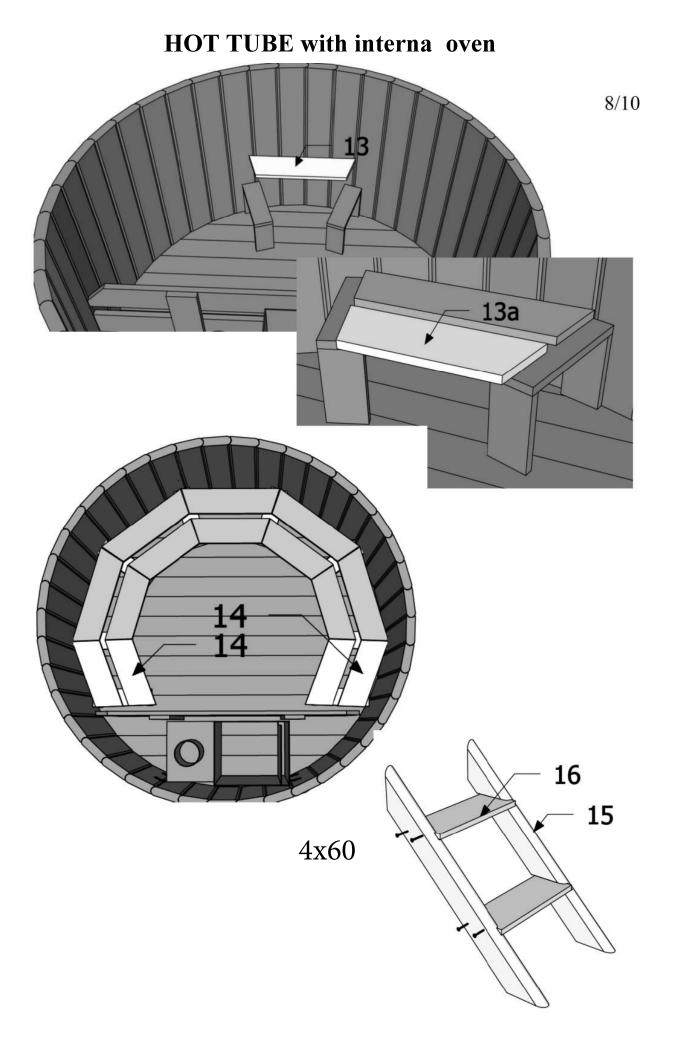

#### HOT TUBE with interna oven

Assemb y instruction

C eck!,

2 10

depending ny ur pr duct