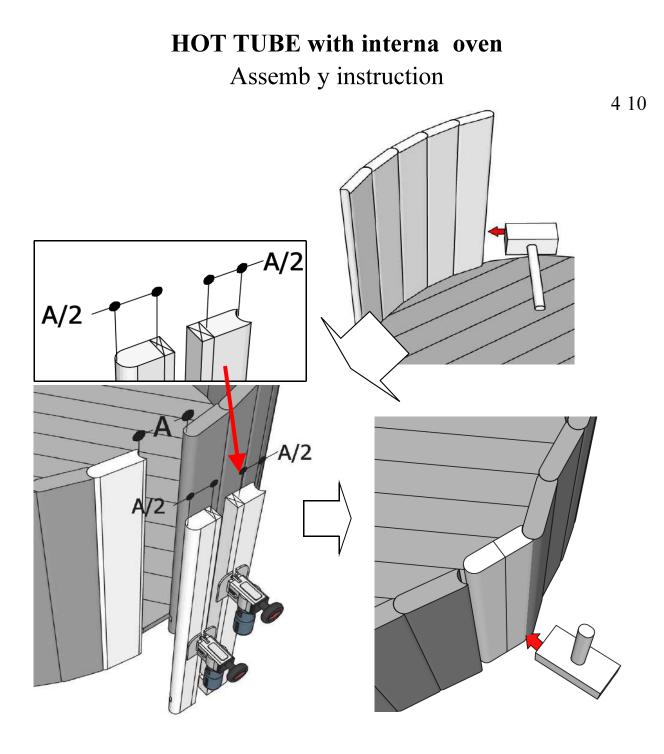

e). Only wood is allowed to heat the tub.

To drain the water, remove the cork from the bottom of the tub. Do not leave the tub without water for too long.

Hot tub with external heater- The oven should be 1-2cm lower than the tub!

PS: Before using the tub, please check the pipes and drainage- these might get loose with transport.

## NB: If the heater has been used wrong OR not followed manual instructions the guarantee does not apply and later complaints will not be accepted.

#### CAUTION!!

Please do not burn yourself against the oven or chimney.

#### We wish you a relaxing stay in our tub!!

### HOT TUBE with interna oven

#### Assemb y instruction

1 10

#### Important ! Wichtig !



#### HOT TUBE with interna oven

Assemb y instruction

C eck!,

2 10

depending ny ur pr duct











#### HOT TUBE with interna oven











10 10

# ATTENTION !!!

# Before You fire up the owen, tube MUST be filled up with water!



200 kg.