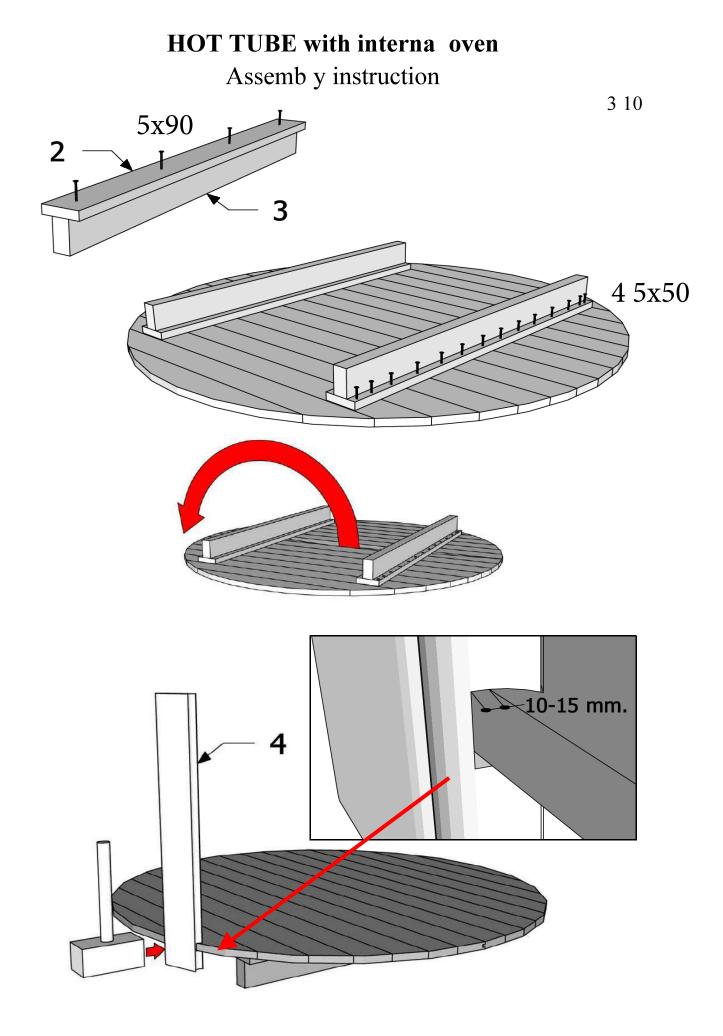

#### HOT TUBE with interna oven

Assemb y instruction

C eck!,

2 10

depending ny ur pr duct