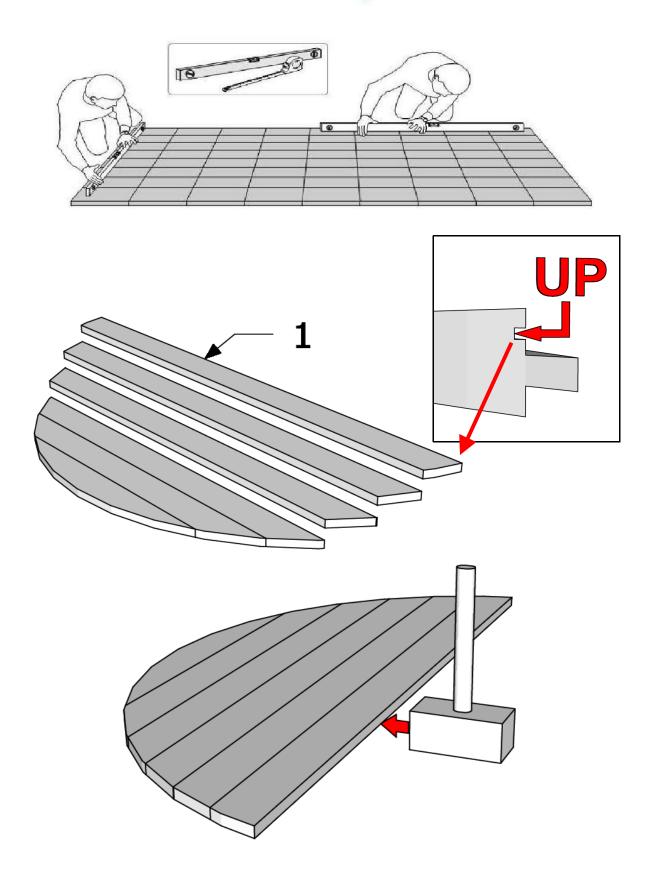

hours to heat the tub, depending on the type of wood used and season ( takes longer during winter time). Only wood is allowed to heat the tub.

To drain the water, remove the cork from the bottom of the tub. Do not leave the tub without water for too long.

Hot tub with external heater- The oven should be 1-2cm lower than the tub!

PS: Before using the tub, please check the pipes and drainage- these might get loose with transport.

## NB: If the heater has been used wrong OR not followed manual instructions the guarantee does not apply and later complaints will not be accepted.

#### CAUTION!!

Please do not burn yourself against the oven or chimney.

#### We wish you a relaxing stay in our tub!!

### HOT TUBE with interna oven

#### Assemb y instruction

1 10

#### Important ! Wichtig !



#### HOT TUBE with interna oven

Assemb y instruction

C eck!,

2 10

depending ny ur pr duct











#### HOT TUBE with interna oven











10 10

# ATTENTION !!!

# Before You fire up the owen, tube MUST be filled up with water!



200 kg.