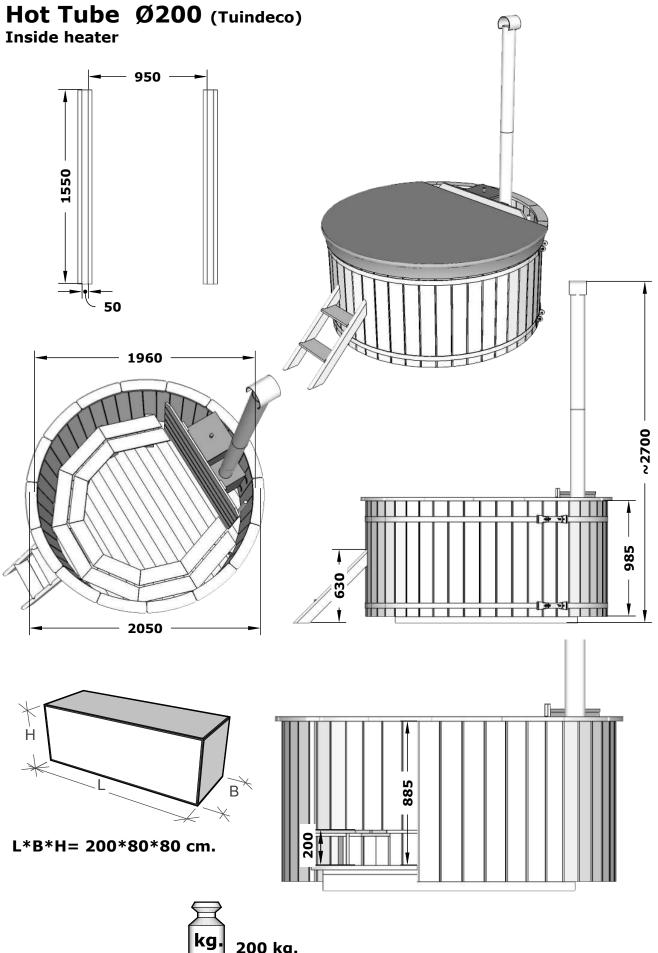

r for too long.

Hot tub with external heater- The oven should be 1-2cm lower than the tub!

PS: Before using the tub, please check the pipes and drainage- these might get loose with transport.

## NB: If the heater has been used wrong OR not followed manual instructions the guarantee does not apply and later complaints will not be accepted.

#### CAUTION!!

Please do not burn yourself against the oven or chimney.

#### We wish you a relaxing stay in our tub!!

### HOT TUBE with interna oven

#### Assemb y instruction

1 10

#### Important ! Wichtig !



#### HOT TUBE with interna oven

Assemb y instruction

C eck!,

2 10

depending ny ur pr duct











#### HOT TUBE with interna oven











10 10

# ATTENTION !!!

# Before You fire up the owen, tube MUST be filled up with water!



200 kg.